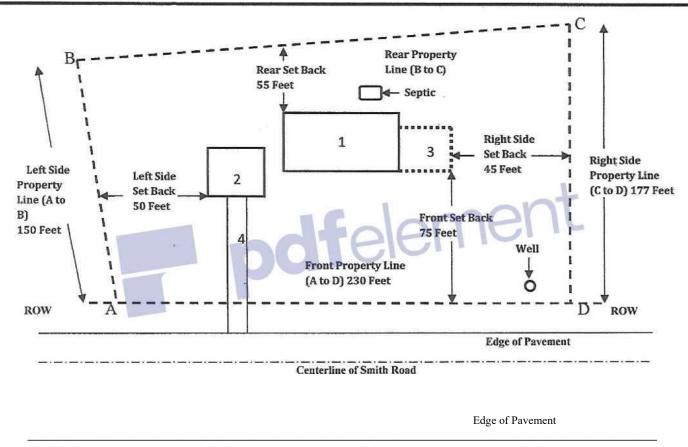

## TOWN OF BOONVILLE BUILDING PERMIT APPLICATION PLOT DIAGRAM (THIS IS AN EXAMPLE)

Existing Buildings, Road edge of pavement and septic tank drawn in Solid Lines (\_\_\_\_\_) Include Measurements from building or property lines

New Buildings or additions drawn in Dotted lines (.....) Well and Utility poles use a Circle (O) centerline Include Measurements

Existing Property Line and Centerline of road in dashes \_\_\_\_

Underground utilities and septic use colors solid lines and labels

Show all existing and proposed new or modified structures or installations. For each new structure or installation, show the distance from the nearest existing structures on the property, and setbacks (shortest distance) from adjacent property lines and road centerlines. Show any other important site features on the diagram (for example, ditches, driveways, existing septic system, etc.). Attach a separate sheet if you need more space.

ROW (Note: The highway Right of Way (ROW) is typically 25' or 33' from the center of the pavement) ROW

#### The location of the well and septic system should also be indicated on the diagram

| No. | Use / Description | Length | Width | Height | Describe the Modifications |
|-----|-------------------|--------|-------|--------|----------------------------|
| 1   | Existing House    | 50 ft  | 35 ft |        |                            |
| 2   | Existing Garage   | 25 ft  | 25 ft |        |                            |
| 3   | Proposed Addition | 25 ft  | 25 ft |        |                            |
| 4   | Existing Driveway |        |       |        |                            |